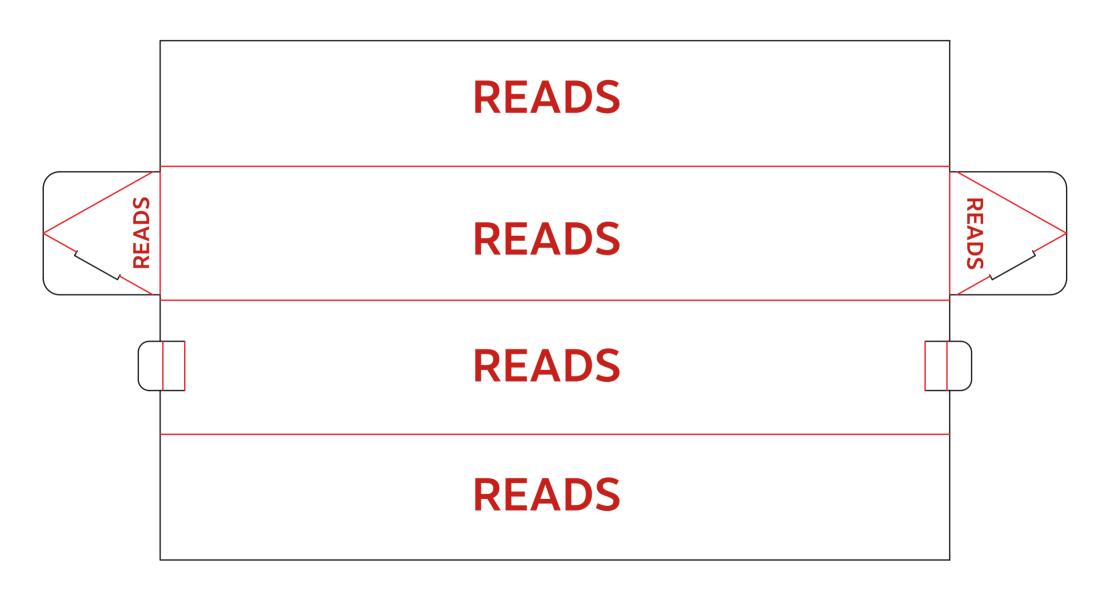

# **SQUARE TUBE MAILER**

**OUTSIDE VIEW** 

NOTE: TEXT SHOWS ART ORIENTATION

CREASE