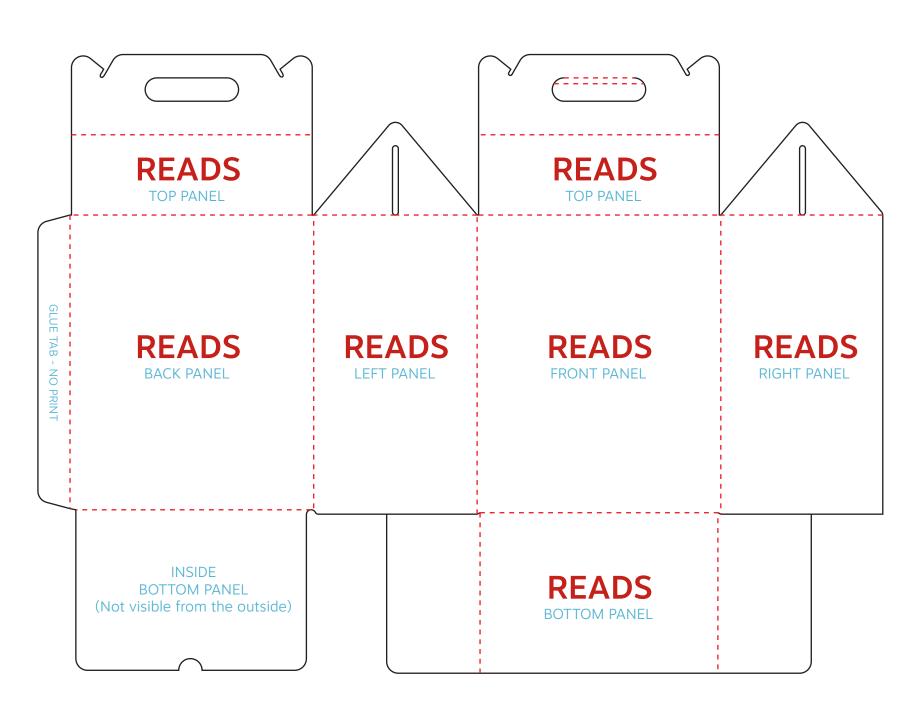

** 

| <br>READS INSIDE TOP PANEL (Not visible from the outside) | READS<br>TOP PANEL         | READS INSIDE TOP PANEL (Not visible from the outside)    | READS<br>TOP PANEL         |
|-----------------------------------------------------------|----------------------------|----------------------------------------------------------|----------------------------|
| READS<br>SHORT PANEL 2                                    | READS LONG PANEL 2         | READS SHORT PANEL 2                                      | READS LONG PANEL 2         |
| READS INSIDE BOTTOM PANEL (Not visible from the outside)  | READS OUTSIDE BOTTOM PANEL | READS INSIDE BOTTOM PANEL (Not visible from the outside) | READS OUTSIDE BOTTOM PANEL |

# **GABLE BOX**

**OUTSIDE VIEW** 

NOTE: TEXT SHOWS ART ORIENTATION

CREASE



### **RETAIL BOX**

**OUTSIDE VIEW** 

NOTE: TEXT SHOWS ART ORIENTATION

CUT

**CREASE** 

**READS** TOP PANEL GLUE TAB - NO PRINT READS LEFT PANEL READS RIGHT PANEL **READS READS BACK PANEL** FRONT PANEL **READS BOTTOM PANEL** 

# **SQUARE TUBE MAILER**

**OUTSIDE VIEW** 

NOTE: TEXT SHOWS ART ORIENTATION

CREASE



# TRIANGLE TUBE MAILER

#### **OUTSIDE VIEW**

**NOTE: TEXT SHOWS ART ORIENTATION** 

CREASE



FRONT PANEL **SUA 3 B TOP PANEL SGA38** (NOT VISIBLE FROM OUTSIDE) (NOT VISIBLE FROM OUTSIDE) INNER RIGHT PANEL INNER LEFT PANEL **STATE READS READS READS READS** RIGHT PANEL LEFT PANEL HIDDEN AREA HIDDEN AREA (Not visible - NO PRINT (Not visible - NO PRINT NECESSARY) NECESSARY) **BOTTOM PANEL STATE** INSIDE FRONT PANEL HIDDEN AREA HIDDEN AREA **SUA33** (Not visible - NO PRINT (No