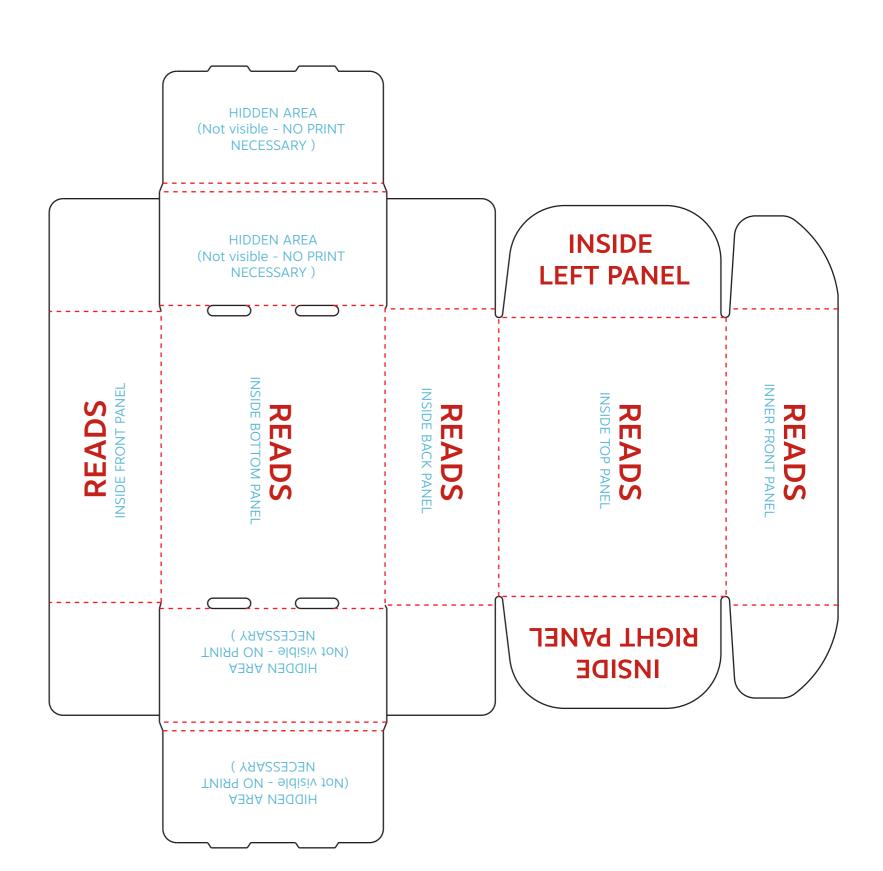

#### **OUTSIDE VIEW**

**NOTE: TEXT SHOWS ART ORIENTATION** 

CREASE

FRONT PANEL **SUA 3 B TOP PANEL SGA38** (NOT VISIBLE FROM OUTSIDE) (NOT VISIBLE FROM OUTSIDE) INNER RIGHT PANEL INNER LEFT PANEL **STATE READS READS READS READS** RIGHT PANEL LEFT PANEL HIDDEN AREA HIDDEN AREA (Not visible - NO PRINT (Not visible - NO PRINT NECESSARY) NECESSARY) **BOTTOM PANEL STATE** INSIDE FRONT PANEL HIDDEN AREA HIDDEN AREA **SUA33** (Not visible - NO PRINT (Not visible - NO PRINT NECESSARY) NECESSARY)