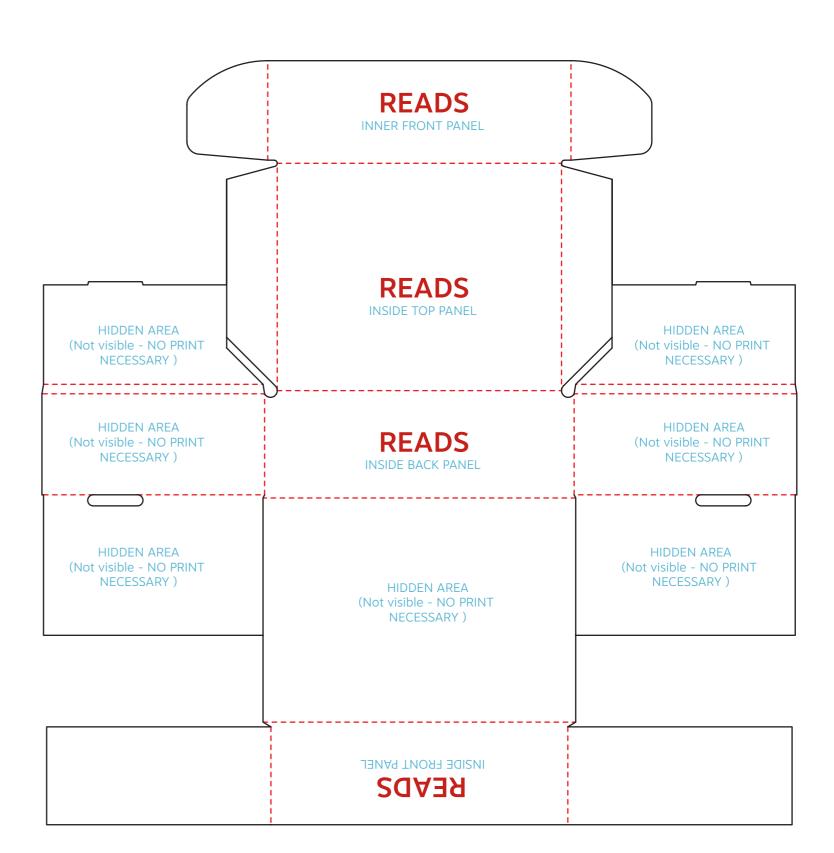

# TRIANGLE TUBE MAILER

#### **OUTSIDE VIEW**

**NOTE: TEXT SHOWS ART ORIENTATION** 

CREASE

FRONT PANEL **SUA 3 B TOP PANEL SGA38** (NOT VISIBLE FROM OUTSIDE) (NOT VISIBLE FROM OUTSIDE) INNER RIGHT PANEL INNER LEFT PANEL **STATE READS READS READS READS** RIGHT PANEL LEFT PANEL HIDDEN AREA HIDDEN AREA (Not visible - NO PRINT (Not visible - NO PRINT NECESSARY) NECESSARY) **BOTTOM PANEL STATE** INSIDE FRONT PANEL HIDDEN AREA HIDDEN AREA **SUA33** (Not visible - NO PRINT (Not visible - NO PRINT NECESSARY) NECESSARY)