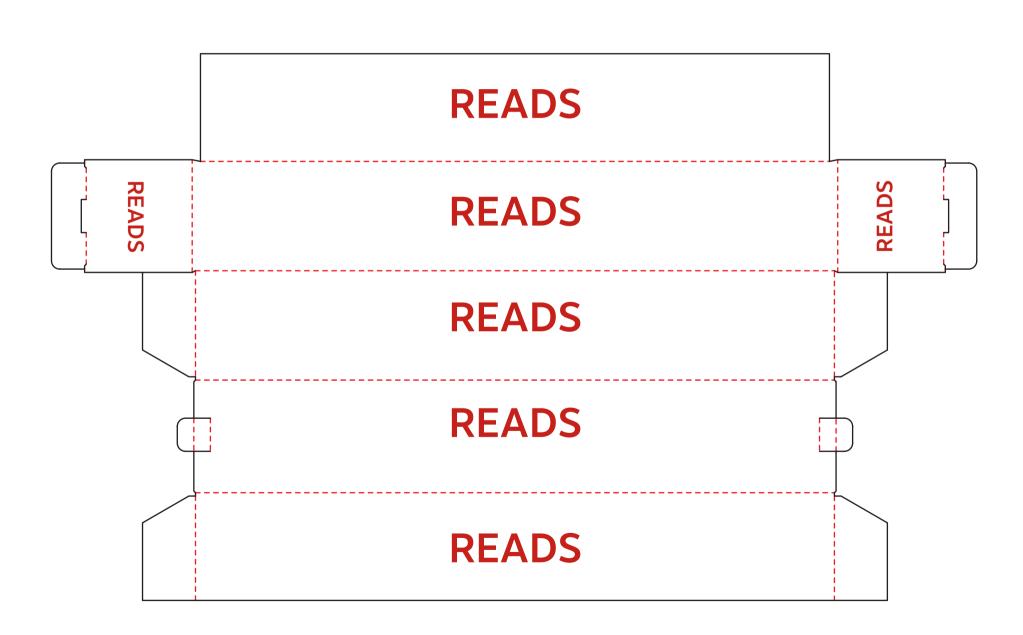

# **SQUARE TUBE MAILER**

**OUTSIDE VIEW** 

NOTE: TEXT SHOWS ART ORIENTATION

CREASE